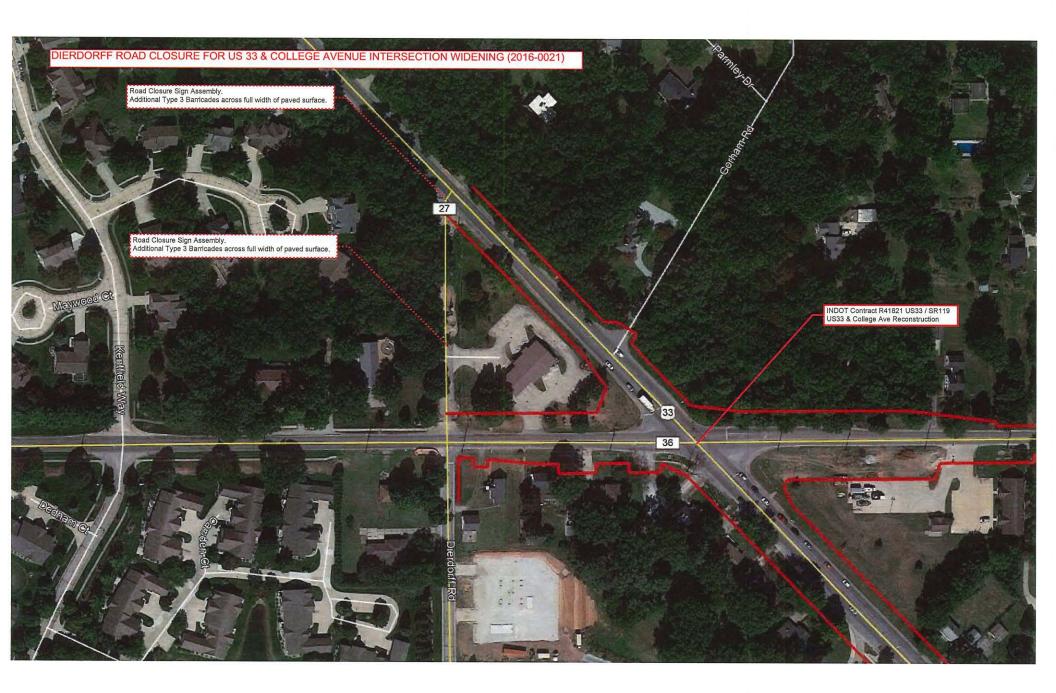

# MEMORANDUM

- TO: Board of Public Works and Safety
- FROM: Goshen Engineering Department

RE: DIERDORFF ROAD CLOSURE NORTH OF COLLEGE AVENUE (JN: 2016-0021)

DATE: April 5, 2021

Phend & Brown has requested permission to close Dierdorff Road between Lincolnway East / US 33 and College Avenue from Tuesday, April 6 until Friday, August 27, 2021. The closure is part of the US 33 & College Avenue intersection widening project and is being requested to reduce traffic congestion and improve safety within the project work zones. All required traffic controls will be utilized. Access will be maintained to 1719 Lincolnway East. See the attached traffic control plan and closure area.

Requested motion: Move to approve the closure of Dierdorff Road between US 33 and College Avenue from April 6 until August 27, 2021.

ACCEPTED:

<u>City of Goshen</u> Board of Works & Safety

Jeremy Stutsman, Mayor