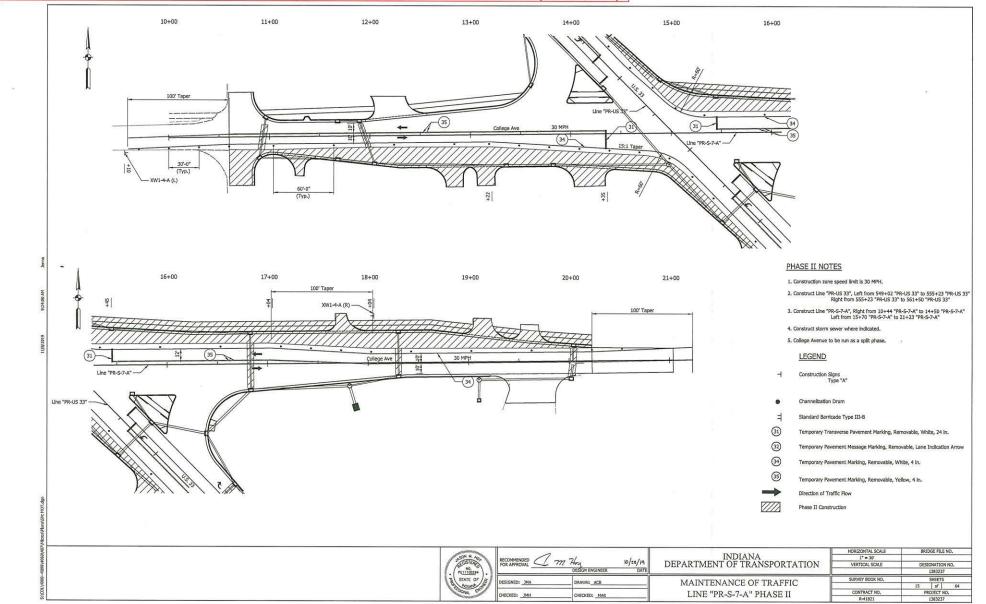

# MEMORANDUM

- TO: Board of Public Works and Safety
- FROM: Goshen Engineering Department
- RE: COLLEGE AVENUE LANE RESTRICTIONS NEAR LINCOLNWAY EAST / US 33 (JN: 2016-0021)
- DATE: April 5, 2021

Phend & Brown has requested permission to close shoulders, reduce lane widths, shift lanes, and set temporary construction speed limits on College Avenue near the intersection with Lincolnway East / US 33 from Monday, April 5, until Friday, August 27, 2021. The lane restrictions are being requested as part of the US 33 & College Avenue intersection widening project. Two-way traffic will be maintained. Lane changes will occur in phases, and all necessary traffic control devices will be utilized, as shown on the attached plans.

#### TRAFFIC CONTROL PLANS FOR COLLEGE AVENUE LANE RESTRICTIONS (2016-0021)

Engineering Department CITY OF GOSHEN 204 East Jefferson Street, Suite I 

Goshen, IN 46528-3405

Phone (574) 534-2201 • Fax (574) 533-8626 • TDD (574) 534-3185 engineering@goshencity.com • www.goshenindiana.org