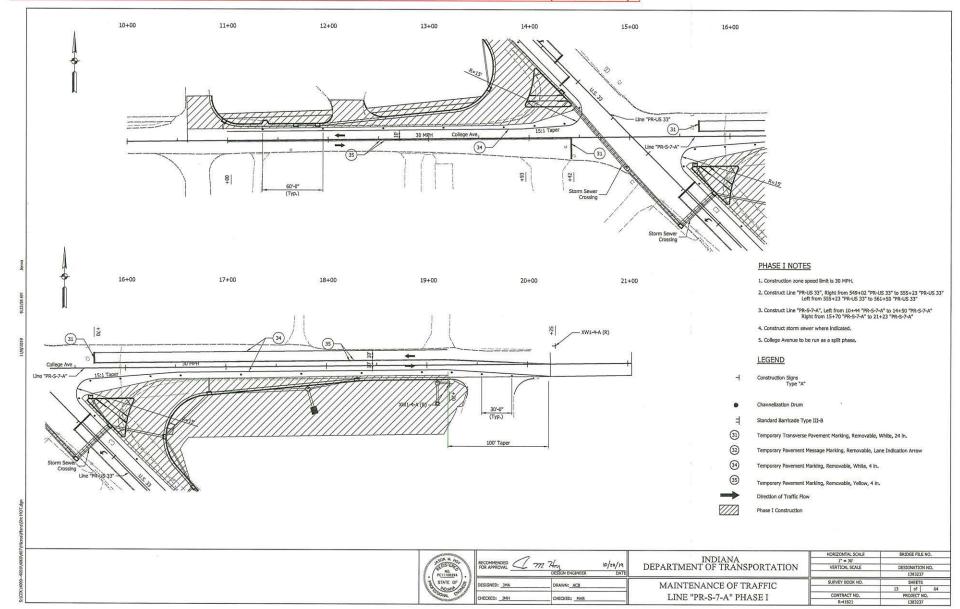

# MEMORANDUM

- TO: Board of Public Works and Safety
- FROM: Goshen Engineering Department
- RE: COLLEGE AVENUE LANE RESTRICTIONS NEAR LINCOLNWAY EAST / US 33 (JN: 2016-0021)
- DATE: April 5, 2021

Phend & Brown has requested permission to close shoulders, reduce lane widths, shift lanes, and set temporary construction speed limits on College Avenue near the intersection with Lincolnway East / US 33 from Monday, April 5, until Friday, August 27, 2021. The lane restrictions are being requested as part of the US 33 & College Avenue intersection widening project. Two-way traffic will be maintained. Lane changes will occur in phases, and all necessary traffic control devices will be utilized, as shown on the attached plans.

#### TRAFFIC CONTROL PLANS FOR COLLEGE AVENUE LANE RESTRICTIONS (2016-0021)