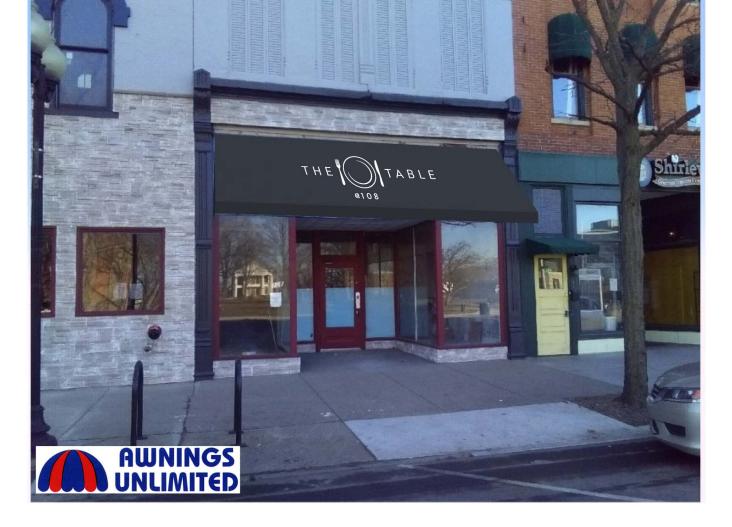

- (1) Request for Awning Extending into Right-of-way: 102 N. Main St. (Awnings Unlimited)
- (2) Request for Sewer Charge Relief: 1120 S. Main St. (Dylan Abshire)
- (3) College Ave. Lane Restrictions Near Lincolnway East / US 33, JN: 2016-0021
- (4) Dierdorff Road Closure North of College Ave., JN: 2016-0021
- (5) North Main St. Partial Lane Restrictions, JN: 2016-0020
- (6) Olive St. Closure at Lincoln Ave., JN: 2019-0046
- (7) West Washington St. 2-hour, Customer/Visitor Parking Signs